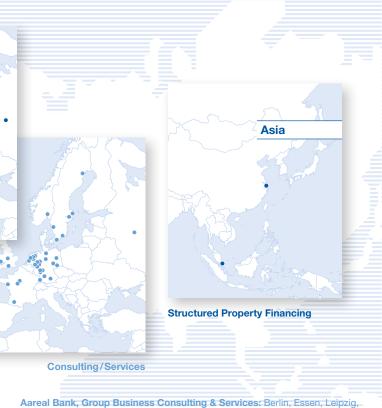

Aareal Bank, Group Business Consulting & Services: Berlin, Essen, Leipzig, Wiesbaden | Aareon AG: Berlin, Bochum, Coventry, Dortmund, Emmen, Enschede, Gorinchem, Grathem, Hamburg, Hilversum, Hückelhoven, Karlskrona, Leipzig, Lund, Mainz, Meudon-la-Forêt, Mölndal, Munich, Nantes, Norrtalje, Orléans, Oslo, Piteå, Southampton, Stockholm, Stuttgart, Swansea, Toulouse | Aareal First Financial Solutions AG: Mainz | Deutsche Bau- und Grundstücks-AG: Berlin, Bonn, Dresden, Düsseldorf, Essen, Frankfurt/Main, Freiburg, Hanover, Leipzig, Moscow, Munich, Wuppertal

finance and an established network allow us to support clients in Europe, North America and Asia with the maximum degree of flexibility.

In the **Consulting/Services** business segment, clients from the European property and energy sectors optimise their business processes and enhance efficiency through our unique combination of specialised banking services and innovative digital products and services. Our digital platforms integrate property management with adjacent sectors. Via Aareon AG, the leading consultancy and systems house for the property industry, we provide consultancy, software and IT services in several European countries.

### Aareon AG

Europe's leading consultancy and IT systems house for the property sector Consultancy, software and services for a digital property management

- · Country-specific ERP systems
- Digital solutions from the Aareon Smart World, e.g. service and tenant portals, CRM solutions, or document management systems. The digital ecosystem Aareon Smart World connects property companies with their customers, employees and business partners, as well as with technical devices in homes and buildings. Aareon Smart World can be used to restructure and optimise processes. The added value: lower costs, new business models, and a more comfortable communication with the stakeholders.
- Software as a service from the exclusive Aareon Cloud, and further services provided by our certified Aareon data centre
- Sector-specific consultancy services