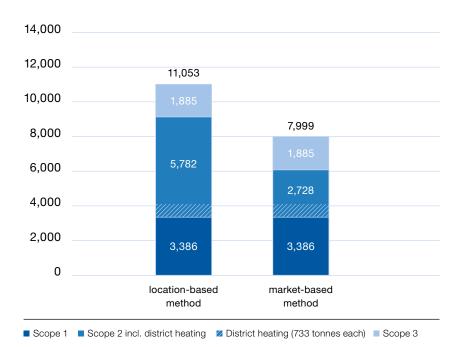

### CO<sub>2</sub> emissions

|                        | 2017           |              | 2016           |              | 2015           |              |
|------------------------|----------------|--------------|----------------|--------------|----------------|--------------|
|                        | location-based | market-based | location-based | market-based | location-based | market-based |
| tonnes CO <sub>2</sub> |                |              |                |              |                |              |
| Scope 1                | 3,386          | 3,386        | 3,962          | 3,962        | 4,257          | 4,257        |
| Scope 2*               | 5,782          | 2,728        | 5,950          | 2,955        | 6,243          | 3,166        |
| Scope 3                | 1,885          | 1,885        | 1,942          | 1,942        | 1,865          | 1,865        |
| Total                  | 11,053         | 7,999        | 11,854         | 8,859        | 12,365         | 9,288        |

### Aareal Bank Group's ecological footprint

Total Group-wide CO<sub>2</sub> emissions in 2017 (in tonnes)