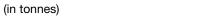

## Comparison of CO<sub>2</sub> emissions, market-based

### CO<sub>2</sub> emissions

|                        | 2017           |              | 2016           |              | 2015           |              |
|------------------------|----------------|--------------|----------------|--------------|----------------|--------------|
|                        | location-based | market-based | location-based | market-based | location-based | market-based |
| tonnes CO <sub>2</sub> |                |              |                |              |                |              |
| Scope 1                | 3,386          | 3,386        | 3,962          | 3,962        | 4,257          | 4,257        |
| Scope 2*               | 5,782          | 2,728        | 5,950          | 2,955        | 6,243          | 3,166        |
| Scope 3                | 1,885          | 1,885        | 1,942          | 1,942        | 1,865          | 1,865        |
| Total                  | 11,053         | 7,999        | 11,854         | 8,859        | 12,365         | 9,288        |