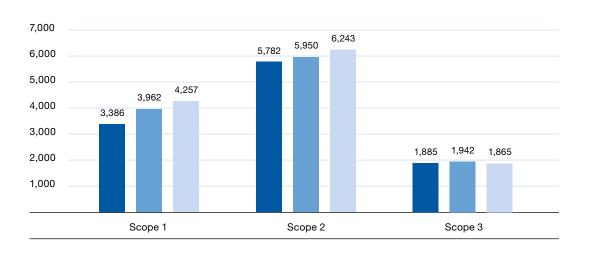

### CO<sub>2</sub> emissions

|                        | 2017           |              | 2016           |              | 2015           |              |
|------------------------|----------------|--------------|----------------|--------------|----------------|--------------|
|                        | location-based | market-based | location-based | market-based | location-based | market-based |
| tonnes CO <sub>2</sub> |                |              |                |              |                |              |
| Scope 1                | 3,386          | 3,386        | 3,962          | 3,962        | 4,257          | 4,257        |
| Scope 2*               | 5,782          | 2,728        | 5,950          | 2,955        | 6,243          | 3,166        |
| Scope 3                | 1,885          | 1,885        | 1,942          | 1,942        | 1,865          | 1,865        |
| Total                  | 11,053         | 7,999        | 11,854         | 8,859        | 12,365         | 9,288        |

<sup>\*</sup> Calculation Scope 2 location-based using DEFRA emission factors: 6,821 t CO₂ in 2017 based on UBA emission factors Germany (estimation 2016, incl. losses and power trading)