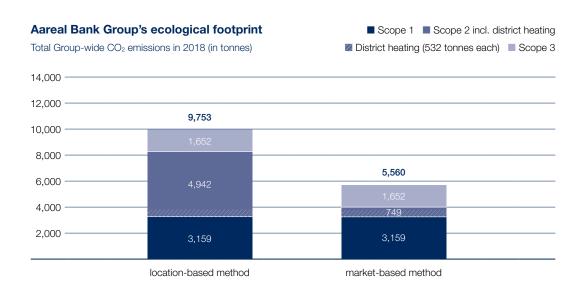

## CO<sub>2</sub> emissions

|                        | 201            | 2019 <sup>1)</sup> |                | 20181)       |                | 2017 1)      |  |
|------------------------|----------------|--------------------|----------------|--------------|----------------|--------------|--|
|                        | location-based | market-based       | location-based | market-based | location-based | market-based |  |
| tonnes CO <sub>2</sub> | ·              |                    |                |              |                |              |  |
| Scope 1                | 3.159          | 3.159              | 3.760          | 3.760        | 3.386          | 3.386        |  |
| Scope 2                | 4.942          | 749                | 5.593          | 953          | 6.821          | 2.728        |  |
| Scope 3 <sup>2)</sup>  | 1.652          | 1.652              | 2.900          | 2.900        | 1.885          | 1.885        |  |
| Total                  | 9.753          | 5.560              | 12.253         | 7.613        | 12.092         | 7.999        |  |

# CO<sub>2</sub> Emissions (year-on-year)

(Limited Assurance Review every two years for 2018 (except Scope 3), analogous calculation for 2017 and 2019)