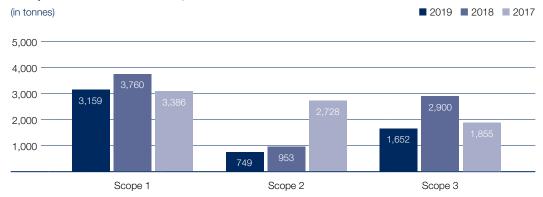

## Comparison of CO<sub>2</sub> emissions, market-based

<sup>&</sup>lt;sup>2)</sup> Consideration exclusively on business trips

## CO<sub>2</sub> emissions

|                        | 201            | 2019 <sup>1)</sup> |                | 20181)       |                | 2017 1)      |  |
|------------------------|----------------|--------------------|----------------|--------------|----------------|--------------|--|
|                        | location-based | market-based       | location-based | market-based | location-based | market-based |  |
| tonnes CO <sub>2</sub> | ·              |                    |                |              |                |              |  |
| Scope 1                | 3.159          | 3.159              | 3.760          | 3.760        | 3.386          | 3.386        |  |
| Scope 2                | 4.942          | 749                | 5.593          | 953          | 6.821          | 2.728        |  |
| Scope 3 <sup>2)</sup>  | 1.652          | 1.652              | 2.900          | 2.900        | 1.885          | 1.885        |  |
| Total                  | 9.753          | 5.560              | 12.253         | 7.613        | 12.092         | 7.999        |  |