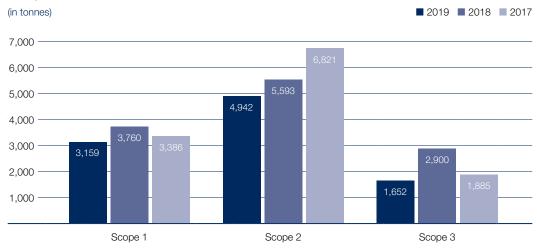

#### Comparison of CO<sub>2</sub> emissions, location-based

## CO<sub>2</sub> emissions

|                        | 201            | 2019 <sup>1)</sup> |                | 20181)       |                | 2017 1)      |  |
|------------------------|----------------|--------------------|----------------|--------------|----------------|--------------|--|
|                        | location-based | market-based       | location-based | market-based | location-based | market-based |  |
| tonnes CO <sub>2</sub> | ·              |                    |                |              |                |              |  |
| Scope 1                | 3.159          | 3.159              | 3.760          | 3.760        | 3.386          | 3.386        |  |
| Scope 2                | 4.942          | 749                | 5.593          | 953          | 6.821          | 2.728        |  |
| Scope 3 <sup>2)</sup>  | 1.652          | 1.652              | 2.900          | 2.900        | 1.885          | 1.885        |  |
| Total                  | 9.753          | 5.560              | 12.253         | 7.613        | 12.092         | 7.999        |  |