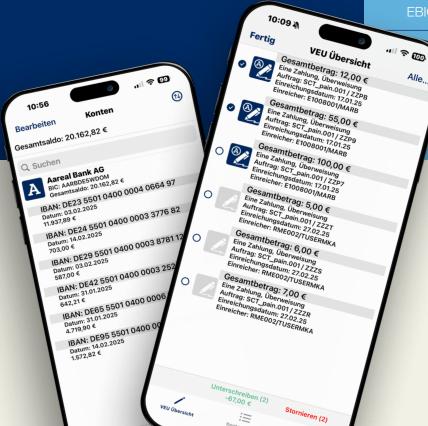

Further features include retrieving and viewing detailed electronic account information.

#### All features at a glance

- Secure authorisation & cancellation release or reject pending payment orders directly via the app
- Transparent payment processes obtain a detailed overview of relevant order information
- ▼ Transactions overview –
  keep up to speed by retrieving electronic account information at any time
- Multi-bank functionality –
   connect account details from different banks to
   EBICS and manage them all easily via the app