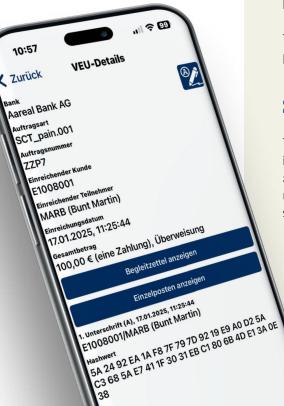

Further features include retrieving and viewing detailed electronic account information.

#### All features at a glance

- Secure authorisation & cancellation release or reject pending payment orders directly via the app
- Transparent payment processes obtain a detailed overview of relevant order information
- ▼ Transactions overview –
  keep up to speed by retrieving electronic account information at any time
- Multi-bank functionality –
   connect account details from different banks to
   EBICS and manage them all easily via the app