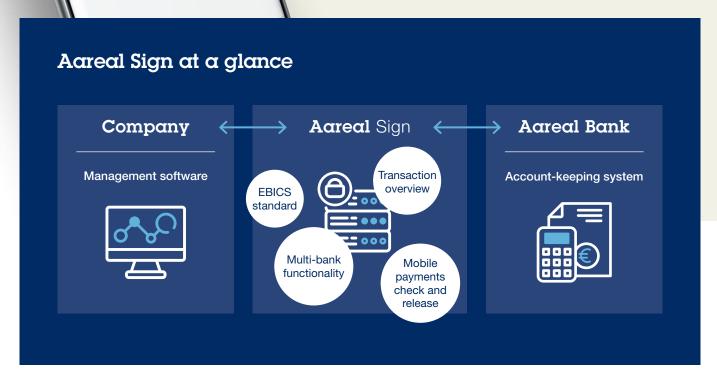

The app is based on the Electronic Distributed Signature (EDS) process, a core feature of the EBICS standard. It also provides users with a flexible solution for managing their payments via mobile devices.

Further features include retrieving and viewing detailed electronic account information.

#### All features at a glance

- Secure authorisation & cancellation release or reject pending payment orders directly via the app
- Transparent payment processes obtain a detailed overview of relevant order information
- ▼ Transactions overview –
  keep up to speed by retrieving electronic account information at any time
- Multi-bank functionality –
   connect account details from different banks to
   EBICS and manage them all easily via the app