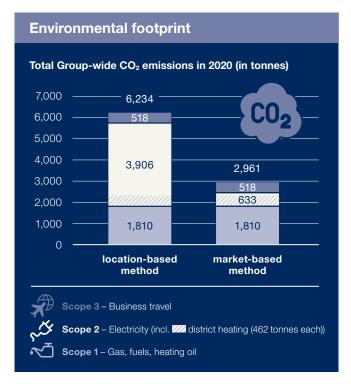

| 88%                   |
| Water consumption (total)       | 19,851 m³ | 27,699 m <sup>3</sup> | 32,262 m <sup>3</sup> |
| Water consumption per employee  | 6.7 m³    | 9.9 m <sup>3</sup>    | 11.7 m <sup>3</sup>   |
| Waste accumulation (total)      | 278 t     | 351 t                 | 326 t                 |
| Waste accumulation per employee | 93.2 kg   | 125.9 kg              | 118.7 kg              |
| Paper consumption (total)       | 64.6 t    | 91.4 t                | 113.4 t               |
| Paper consumption per employee  | 21.7 kg   | 32.8 kg               | 41.3 kg               |
|                                 |           |                       |                       |
| Number of employees             | 2,982     | 2,788                 | 2,748                 |



VERSION DATED: Q1 2022 ➤ NEXT UPDATE: Q2 2022

#### **Aareal Bank AG**

Paulinenstrasse 15 · 65189 Wiesbaden, Germany · E-mail: sustainability@aareal-bank.com Phone: +49 611 348 3424 · www.aareal-bank.com/en/responsibility